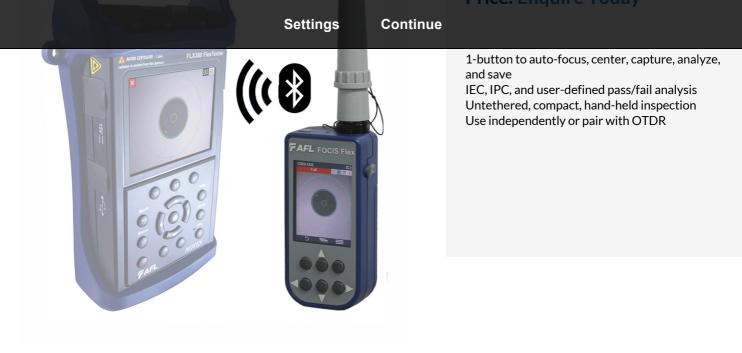

## With the press of a single button, FOCIS Flex auto-focuses, captures and centres the end-face image, to apply pass/fail result for easy inspection.

On completion of inspection, FOCIS Flex displays image and Pass/Fail results, saves results internally and/or wirelessly transfers data to a paired FlexScan OTDR or a smart device. It is fast, small, and easy to use to enable 100% connector inspection. AFL Focus Flex enables easy and fast inspection all in a few seconds and can be used independently - without an external OTDR or display unit.