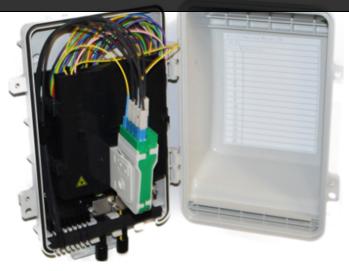

# FSCO-PM wall-mountable splice closures are designed for aerial, strand-mount FTTH drop locations where drop cables are spliced to distribution cables.

These closures combine grommet cable sealing technology and splice & SC adapter trays in a strong outer body.

### Applications

- Aerial 'Last Mile' FTTH
- P2P & P2mP topologies