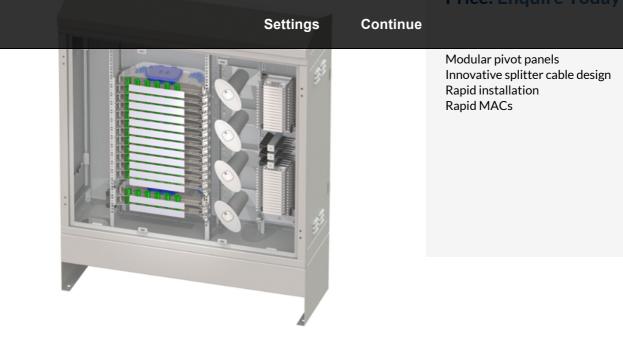

## Overview Features

This stainless steel streetside cabinet is designed to accept our standard 19" pivot panels to support last mile distribution for FTTx. Utilising our unique splitter cable, this package enables rapid circuit provisioning via a pre-terminated splitter cable, with unused outputs stored safely in a protective magazine, ready for future deployment. Because it's scalable by up to 24 ports at a time, this cabinet offers a very effective and cost-conscious solution for last-mile FTTx distribution.