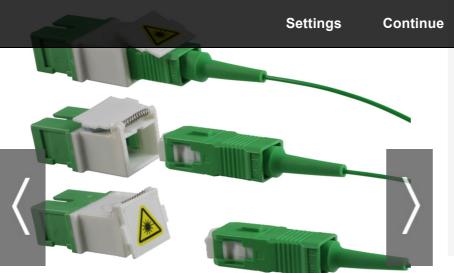

Durable shuttered adapter Complies with IEC 61754-4 and TIA 604-3 High precision alignment sleeve Low insertion loss

Overview

**Features** 

Specification

The SC shuttered adapter integrates safety features suitable for FTTH and other telecom applications. It features a high precision zirconia alignment sleeve which provides high reliability and excellent reconnectability in all single-mode networks. Its spring-loaded plastic shutter ensures dust protection and laser safety, which is aided by the laser risk warning label. The adapters are available in standard colours and packaging.