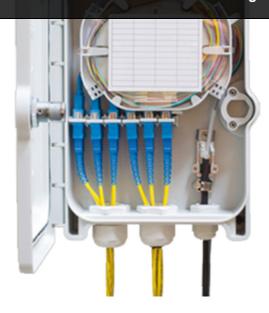

Specification

This lockable IP65 distribution box offers the ability to terminate 24 fibres housed in a strong robust ABS enclosure for indoor and outdoor applications. With the ability to use a full array of adaptor types, this distribution box offers a flexible solution to the end user by enabling them to incorporate a multi-functional enclosure which allows easy access during installation or re-work with no disturbance of the existing cable or fibres.

In addition to the interchangeable adaptors, the enclosure also offers up to 24 exit points for patching cables and one standard cable entry point for loose tube, tight buffer, pre-terminated and steel tape armoured cable. Each enclosure has integrated strength member tie positions and bend radius protection with the addition of a removable front door allowing for quick and easy installation.