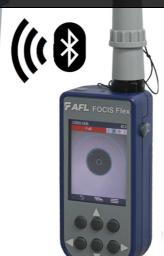

## **FOCIS Flex**

Settings

Continue

1-button to auto-focus, center, capture, analyze, and save

IEC, IPC, and user-defined pass/fail analysis Untethered, compact, hand-held inspection Use independently or pair with OTDR

Overview

## With the press of a single button, FOCIS Flex auto-focuses, captures and centres the end-face image, to apply pass/fail result for easy inspection.

On completion of inspection, FOCIS Flex displays image and Pass/Fail results, saves results internally and/or wirelessly transfers data to a paired FlexScan OTDR or a smart device. It is fast, small, and easy to use to enable 100% connector inspection. AFL Focus Flex enables easy and fast inspection all in a few seconds and can be used independently - without an external OTDR or display unit.