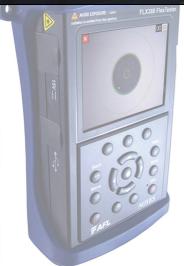

## With the press of a single button, FOCIS Flex auto-focuses, captures and centres the end-face image, to apply pass/fail result for easy inspection.

On completion of inspection, FOCIS Flex displays image and Pass/Fail results, saves results internally and/or wirelessly transfers data to a paired FlexScan OTDR or a smart device. It is fast, small, and easy to use to enable 100% connector inspection. AFL Focus Flex enables easy and fast inspection all in a few seconds and can be used independently - without an external OTDR or display unit.