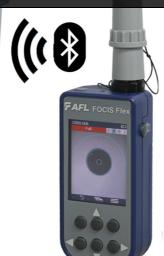

Settings

Continue

1-button to auto-focus, center, capture, analyze, and save

IEC, IPC, and user-defined pass/fail analysis Untethered, compact, hand-held inspection Use independently or pair with OTDR

Overview

## With the press of a single button, FOCIS Flex auto-focuses, captures and centres the end-face image, to apply pass/fail result for easy inspection.

On completion of inspection, FOCIS Flex displays image and Pass/Fail results, saves results internally and/or wirelessly transfers data to a paired FlexScan OTDR or a smart device. It is fast, small, and easy to use to enable 100% connector inspection. AFL Focus Flex enables easy and fast inspection all in a few seconds and can be used independently - without an external OTDR or display unit.